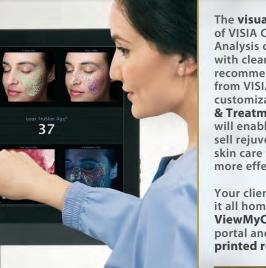

### **CLEARLY** communicate

TruSkin Age® uses VISIA's analysis to assess your client's overall skin condition and age, providing a revolutionary new metric to guide the selection of skin care products and treatment options.

#### **MOTIVATE** clients to act

The visual impact of VISIA Complexion Analysis combined with clear targeted recommendations from VISIA's built-in, customizable Product & Treatment Library will enable your staff to sell rejuvenation and skin care treatments more effectively.

Your client can take it all home with ViewMyConsult web portal and personalized printed reports.