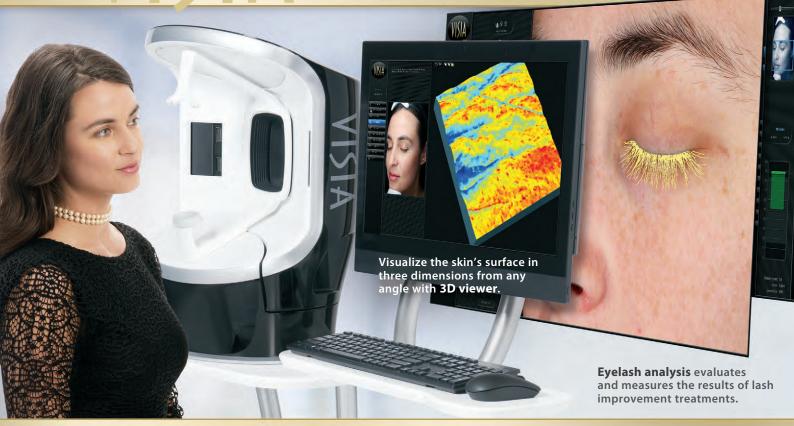

## EASILY capture consistent images

VISIA's capture module rotates around the stationary subject to capture left, right and frontal facial views.

Repeatable facial imaging enables you to track treatment progress and outcomes effectively over time.

Patented Comparison To Norms analysis uses the world's largest skin feature database to grade your client's skin relative to others of the same age and skin type.

**Compare** results for any combination of views, features or time points.