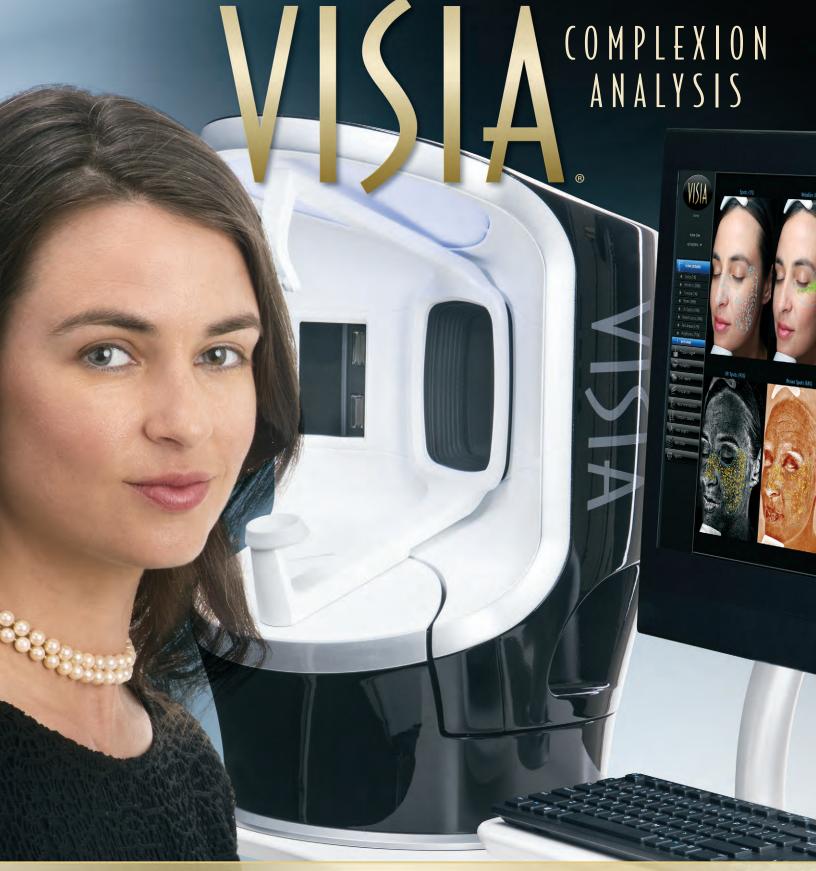

> —Eliot Battle, M.D. Cultura Dermatology & Laser Center

Multi-zone masking automatically identifies the critical region for each complexion feature and VISIA instantly analyzes Spots, Wrinkles, Texture, Pores, UV Spots, Brown Spots, Red Areas, and Porphyrins.

**RBX® Technology** separates the unique color signatures of Red and Brown skin components for visualization of conditions such as spider veins, hyperpigmentation, rosacea, and acne.

UV photography provides data for sun damage assessment and analysis, including UV fluorescence imaging to reveal porphyrins.