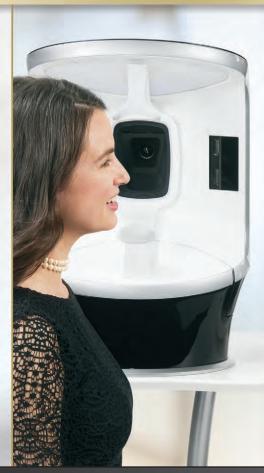

## EASILY capture consistent images

VISIA's capture module rotates around the stationary subject to capture left, right and frontal facial views.

Repeatable facial imaging enables you to track treatment progress and outcomes effectively over time.

IntelliFlash<sup>®</sup>, cross-polarized, and UV lighting modes are used to record and measure surface and subsurface skin conditions, all with one quick, automated series of flashes.

**Capture-only mode** enables fast, repeatable facial imaging for photo documentation without pausing to process the images. Analysis may be performed later, if desired.

Skin type detection is automatic for streamlined image processing and feature analysis.

*"We've been using VISIA in our practice since 2004, and I can't imagine skin care consults without one. Our new 7th Generation VISIA takes patient education and communication to a whole new level."* 