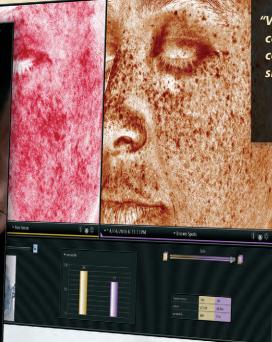

**RBX® Technology** separates the unique color signatures of Red and Brown skin components for visualization of conditions such as spider veins, hyperpigmentation, rosacea, and acne.

UV photography provides data for sun damage assessment and analysis, including UV fluorescence imaging to reveal porphyrins.