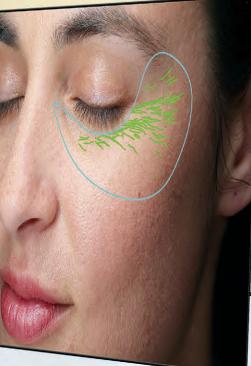

> —Eliot Battle, M.D. Cultura Dermatology & Laser Center

Multi-zone masking automatically identifies the critical region for each complexion feature and VISIA instantly analyzes Spots, Wrinkles, Texture, Pores, UV Spots, Brown Spots, Red Areas, and Porphyrins.

Patented Comparison To Norms analysis uses the world's largest skin feature database to grade your client's skin relative to others of the same age and skin type.

**Compare** results for any combination of views, features or time points.